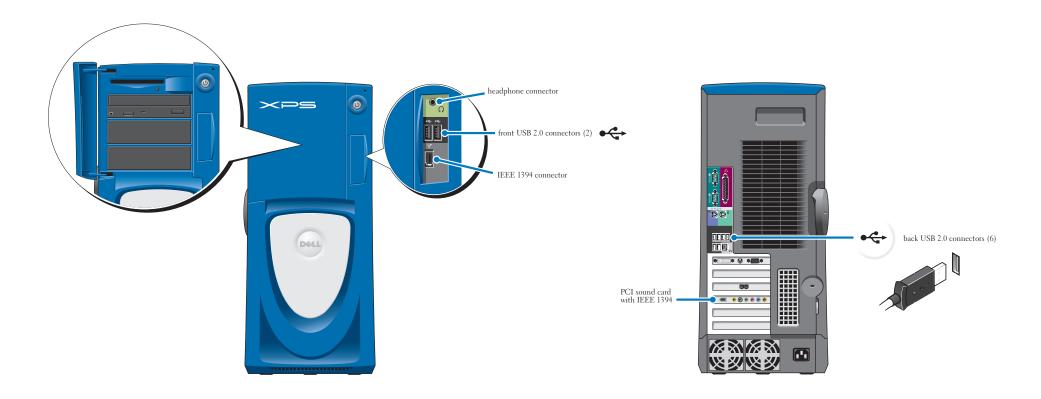

**If you have a modem**Connect a telephone cable to either of the modem connectors (not all modems have two connectors). Do not connect the telephone cable to the network connector.

## If you have a network device

Connect the computer and monitor to electrical outlets

Turn on the computer and monitor