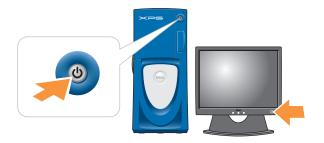

## If you have a network device

Connect the computer and monitor to electrical outlets

Turn on the computer and monitor