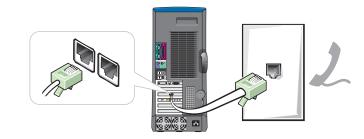

**If you have a modem**Connect a telephone cable to either of the modem connectors (not all modems have two connectors). Do not connect the telephone cable to the network connector.

## If you have a network device

Connect the computer and monitor to electrical outlets

Turn on the computer and monitor