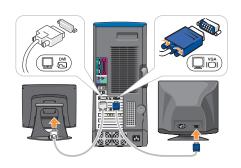

CAUTION: Before you set up and operate your Dell™ computer, read and follow the safety instructions in your Owner's Manual.

Connect a keyboard and a mouse

Connect one monitor
If your monitor has a DVI connector, plug it into the DVI connector on the computer. If your monitor has a VGA connector, plug it into the VGA connector on the computer.