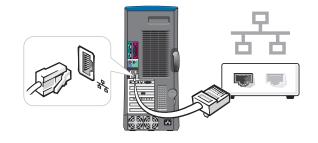

## If you have a network device

Connect the computer and monitor to electrical outlets

Turn on the computer and monitor