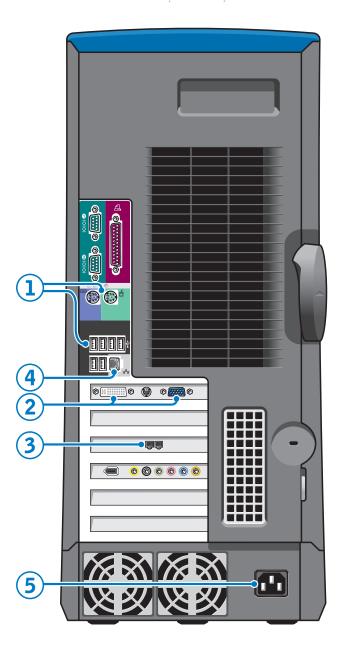

CAUTION: Before you set up and operate your Dell™ computer, read and follow the safety instructions in your Owner's Manual.

Connect a keyboard and a mouse

Connect one monitor
If your monitor has a DVI connector, plug it into the DVI connector on the computer. If your monitor has a VGA connector, plug it into the VGA connector on the computer.