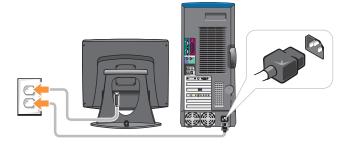

## If you have a network device

Connect the computer and monitor to electrical outlets

Turn on the computer and monitor