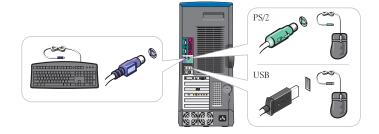

CAUTION: Before you set up and operate your Dell™ computer, read and follow the safety instructions in your Owner's Manual.

Connect a keyboard and a mouse

Connect one monitor
If your monitor has a DVI connector, plug it into the DVI connector on the computer. If your monitor has a VGA connector, plug it into the VGA connector on the computer.